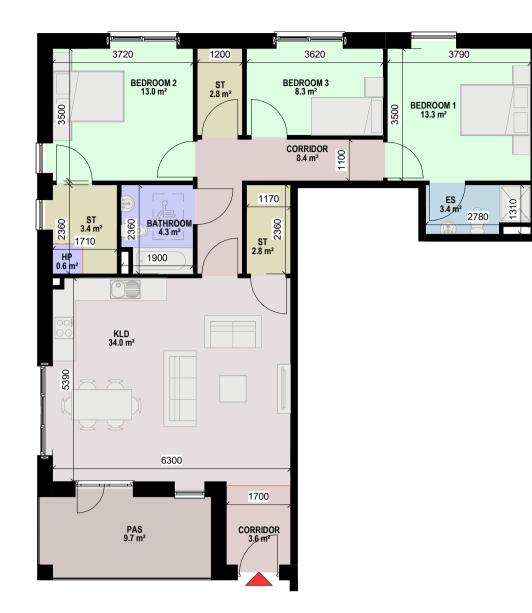

3 BED, 5 PERSON APARTMENT - NET INTERNAL AREA (NIA) Areas Shown In Plan - GROSS INTERNAL AREA (GIA) - 102.1m<sup>2</sup>

2 BED, 4 PERSON APARTMENT - NET INTERNAL AREA (NIA) Areas Shown In Plan - GROSS INTERNAL AREA (GIA) - 80.2m<sup>2</sup>

## Room Name Legend BATHROOM BEDROOM 1 BEDROOM 2 BEDROOM 3 CORRIDOR ES

HP KLD PAS ST

2 BED, 4 PERSON APARTMENT - NET INTERNAL AREA (NIA) Areas Shown In Plan - GROSS INTERNAL AREA (GIA) - 84.7m<sup>2</sup>

REFER TO DRAWING NO. 02201 & 02202 FOR DETAILS REGARDING DIMENSIONS, AREAS & GENERAL NOTES.

CHARACTER AREAS: A- BARNHILL STREAM C- BARNHILL CRESCENT D- STATION Q SOUTH

Floor Plan Key HP - Hot Press ST - Storage ES- En Suite KLD - Kitchen/Living/Dining
PAS - Private Amenity Space
AOV - Automatic Opening Vent