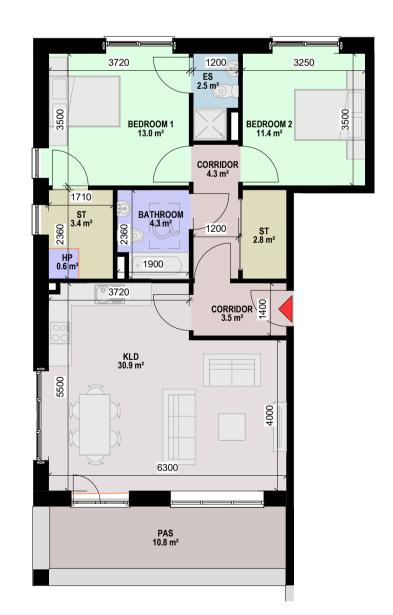

1 BED, 2 PERSON APARTMENT - NET INTERNAL AREA (NIA) Areas Shown In Plan - GROSS INTERNAL AREA (GIA) - 50.6m<sup>2</sup>

REFER TO DRAWING NO. 02201 & 02202 FOR DETAILS REGARDING DIMENSIONS, AREAS & GENERAL NOTES.

CHARACTER AREAS: A- BARNHILL STREAM C- BARNHILL CRESCENT D- STATION Q SOUTH

Floor Plan Key HP - Hot Press ST - Storage ES- En Suite KLD - Kitchen/Living/Dining
PAS - Private Amenity Space
AOV - Automatic Opening Vent