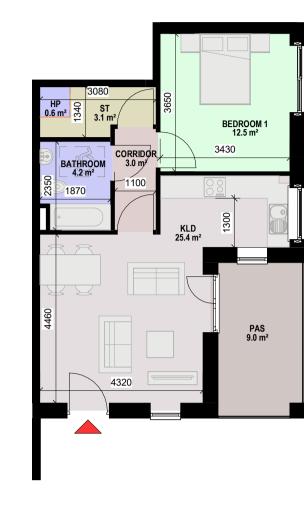

1 BED, 2 PERSON APARTMENT - NET INTERNAL AREA (NIA) Areas Shown In Plan - GROSS INTERNAL AREA (GIA) - 50.6m<sup>2</sup>

REFER TO DRAWING NO. 02201 & 02202 FOR DETAILS REGARDING DIMENSIONS, AREAS & GENERAL NOTES.

CHARACTER AREAS: A- BARNHILL STREAM C- BARNHILL CRESCENT D- STATION Q SOUTH

Floor Plan Key HP - Hot Press ST - Storage ES- En Suite KLD - Kitchen/Living/Dining
PAS - Private Amenity Space
AOV - Automatic Opening Vent