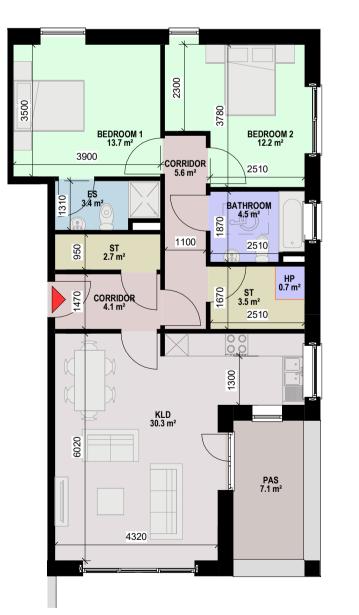

3 BED, 5 PERSON APARTMENT - NET INTERNAL AREA (NIA) Areas Shown In Plan - GROSS INTERNAL AREA (GIA) - 102.1m<sup>2</sup>

2 BED, 4 PERSON APARTMENT - NET INTERNAL AREA (NIA) Areas Shown In Plan - GROSS INTERNAL AREA (GIA) - 80.2m<sup>2</sup>

REFER TO DRAWING NO. 02201 & 02202 FOR DETAILS REGARDING DIMENSIONS, AREAS & GENERAL NOTES.

CHARACTER AREAS: A- BARNHILL STREAM C- BARNHILL CRESCENT D- STATION Q SOUTH

Floor Plan Key HP - Hot Press ST - Storage ES- En Suite KLD - Kitchen/Living/Dining
PAS - Private Amenity Space
AOV - Automatic Opening Vent